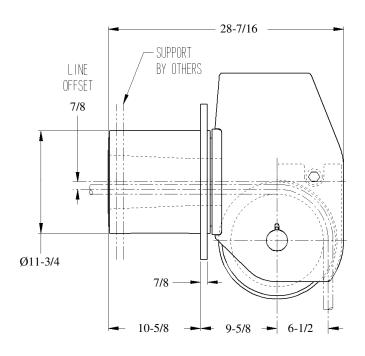

### BALANCED HEAD FAIRLEAD FLANGE MOUNTED

# MD-714



#### STANDARD FEATURES

- Designed for Breaking Strength of 1-1/4" (32 mm) EIPS Wire Rope, 159,800 LBS, with 90° Wrap on the Sheave and 360° Rotation of Swivelhead
- Cast Steel Sheave with Hardened Rope Groove for Longer Life
- Sealed Grease Lubricated Tapered Roller Bearings in Sheave and Swivelhead
- Weld Down Mounting Base
- Removable Guide Roller
- Epoxy Primer Coating

#### **OPTIONAL FEATURES**

- Customized Design to Suit Your Application
- Tail Sheaves / Tail Rollers
- Stainless Steel or Nylon Sheaves
- Bolt Down Mounting Base
- Load Monitoring System
- Three Coat Marine Paint System
- Third Party Certification





WEIGHT: 540 LBS

\* DIMENSIONS SUBJECT TO CHANGE WITHOUT NOTICE\*

## Smith Berger Marine, Inc. - Mooring & Towing Solutions

7915 10<sup>th</sup> Ave. S., Seattle, WA 98108 USA
Tel. 206.764.4650 - Toll Free 888.726.1688 - Fax 206.764.4653
E-mail: sales@smithberger.com - Web: www.smithberger.com