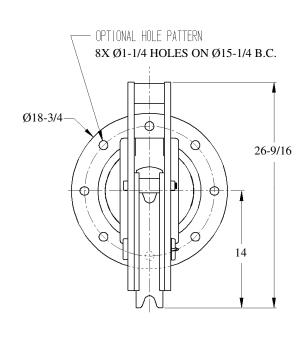

### BALANCED HEAD FAIRLEAD FLANGE MOUNTED

# MD-714



#### STANDARD FEATURES

- Designed for Breaking Strength of 1-1/4" (32 mm) EIPS Wire Rope, 159,800 LBS, with 90° Wrap on the Sheave and 360° Rotation of Swivelhead
- Cast Steel Sheave with Hardened Rope Groove for Longer Life
- Sealed Grease Lubricated Tapered Roller Bearings in Sheave and Swivelhead
- Weld Down Mounting Base
- Removable Guide Roller
- Epoxy Primer Coating

#### **OPTIONAL FEATURES**

- Customized Design to Suit Your Application
- Tail Sheaves / Tail Rollers
- Stainless Steel or Nylon Sheaves
- Bolt Down Mounting Base
- Load Monitoring System
- Three Coat Marine Paint System
- Third Party Certification





WEIGHT: 540 LBS

\* DIMENSIONS SUBJECT TO CHANGE WITHOUT NOTICE\*

## Smith Berger Marine, Inc. - Mooring & Towing Solutions

7915 10<sup>th</sup> Ave. S., Seattle, WA 98108 USA
Tel. 206.764.4650 - Toll Free 888.726.1688 - Fax 206.764.4653
E-mail: sales@smithberger.com - Web: www.smithberger.com